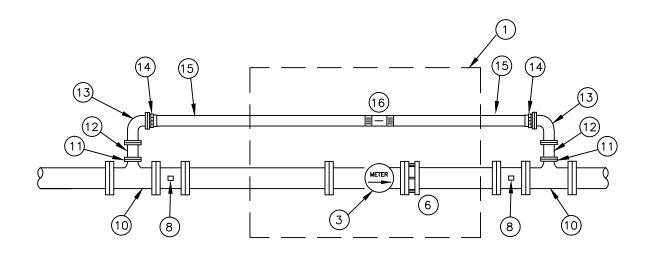

| ITEM | DESCRIPTION                                                                                                                                                                                               |
|------|-----------------------------------------------------------------------------------------------------------------------------------------------------------------------------------------------------------|
| 1    | REINFORCED CONCRETE UTILITY BOX WITH EXTENSIONS. (CHRISTY B48)<br>BOX MUST PROVIDE ADEQUATE CLEARANCE TO ACCOMMODATE METER<br>AND BY-PASS. SIZE OF BOX MUST BE APPROVED BY OVWC PRIOR<br>TO INSTALLATION. |
| 3    | WATER METER (TYPE TO BE DETERMINED BY OVWC).                                                                                                                                                              |
| 6    | FLANGED COUPLING ADAPTER.                                                                                                                                                                                 |
| 8    | FLANGED RS GATE VALVE, WITH 2" OPERATING NUT.                                                                                                                                                             |
| 10   | FLANGED REDUCING TEE                                                                                                                                                                                      |
| 11   | COMPANION FLANGE REDUCING TO 2".                                                                                                                                                                          |
| 12   | 2"X 12" BRASS NIPPLE                                                                                                                                                                                      |
| 13   | 2" BRASS 90"                                                                                                                                                                                              |
| 14   | 2"MIP x COMP. ADAPTER                                                                                                                                                                                     |
| 15   | 2" TYPE K HARD COPPER                                                                                                                                                                                     |
| 16   | 2" TEFLON COATED BALL VALVE WITH LOCK WIRING (COMPxCOMP).                                                                                                                                                 |