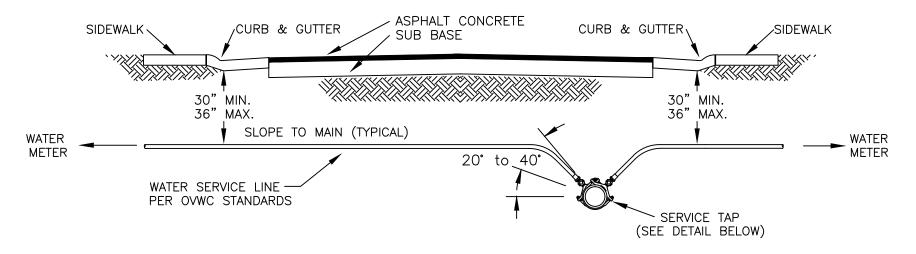

## NOTES:

- 1. CORPORATION STOP, METER CURB STOP AND WATER SERVICE LINE SHALL BE THE SAME SIZE.
- 2. SERVICE SADDLES SHALL BE A SINGLE WIDE BRONZE STRAP FOR 1" AND 2" SERVICES. BRONZE "U" BOLTS MAY BE USED ON DUCTILE IRON AND OTHER RIGID PIPE WATER MAINS.
- 3. SERVICE SADDLES, CORPORATION STOPS, COUPLING NUTS, BOLTS, AND ALL APPURTENANCES SHALL BE BRONZE.
- 4. SERVICE TAP SHALL BE MADE BETWEEN 20 DEGREES TO 40 DEGREES ABOVE THE SPRING LINE OF THE PIPE.
- 5. SERVICE TAPS SHALL BE A MINIMUM OF 18" FROM ANY JOINT OR OTHER SERVICE SADDLE.
- 6. INSULATED LOCATING WIRE SHALL BE PROVIDED ON ALL SERVICE LINES, PER DRAWING OV-11. WIRE SHALL BE CONNECTED TO LOCATING WIRE ALONG WATER MAIN FOR CONTINUITY.
- 7. ALL BURIED METAL SHALL BE ENCASED WITH 8 MIL POLYETHYLENE SO THAT NO SOIL IS IN CONTACT WITH METAL.

## 1"-2" WATER SERVICE INSTALLATION

SCALE: NONE DATE: 05/12 **OV-15A**