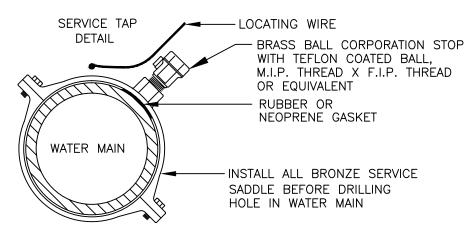

## NOTES:

- 1. CORPORATION STOP, METER CURB STOP AND WATER SERVICE LINE SHALL BE THE SAME SIZE.
- 2. SERVICE SADDLES SHALL BE A SINGLE WIDE BRONZE STRAP FOR 1" AND 2" SERVICES. BRONZE "U" BOLTS MAY BE USED ON DUCTILE IRON AND OTHER RIGID PIPE WATER MAINS.
- 3. SERVICE SADDLES, CORPORATION STOPS, COUPLING NUTS, BOLTS, AND ALL APPURTENANCES SHALL BE BRONZE.
- 4. SERVICE TAP SHALL BE MADE BETWEEN 20 DEGREES TO 40 DEGREES ABOVE THE SPRING LINE OF THE PIPE.
- 5. SERVICE TAPS SHALL BE A MINIMUM OF 18" FROM ANY JOINT OR OTHER SERVICE SADDLE.
- 6. INSULATED LOCATING WIRE SHALL BE PROVIDED ON ALL SERVICE LINES, PER DRAWING OV-11. WIRE SHALL BE CONNECTED TO LOCATING WIRE ALONG WATER MAIN FOR CONTINUITY.
- 7. ALL BURIED METAL SHALL BE ENCASED WITH 8 MIL POLYETHYLENE SO THAT NO SOIL IS IN CONTACT WITH METAL.

## 1"-2" WATER SERVICE INSTALLATION

SCALE: NONE DATE: 05/12 **OV-15A**