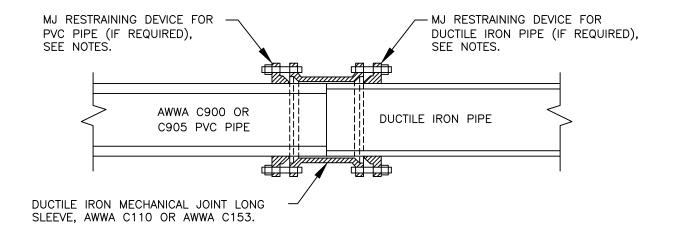

## NOTES:

1. THIS DETAIL SHALL BE USED AT ALL TRANSITIONS BETWEEN PVC PIPE AND DUCTILE IRON PIPE.

- 2. TRANSITIONS SHALL BE LOCATED OUTSIDE OF RESTRAINED AREAS, UNLESS APPROVED BY OVWC.
- 3. TRANSITIONS LOCATED WITHIN RESTRAINED AREAS SHALL BE RESTRAINED. RESTRAINING DEVICE FOR THE PVC PIPE SIDE SHALL BE EBAA 2000PV OR STAR PIPE PRODUCTS ALLGRIP 3600. RESTRAINING DEVICE FOR THE DUCTILE IRON PIPE SIDE SHALL BE EBAA MEGALUG 1100, STAR PIPE PRODUCTS STARGRIP 3000, OR SIGMA ONE LOK SLD.
- 4. RESTRAINING DEVICES NOT REQUIRED IF TRANSITION IS NOT IN A RESTRAINED AREA.
- 5. ALL BURIED METAL SHALL BE ENCASED WITH 8 MIL POLYETHYLENE SO THAT NO SOIL IS IN CONTACT WITH METAL.

TRANSITION SLEEVE

ORANGE VALE WATER COMPANY

SCALE: NONE

DATE: 05/12

**OV-8**