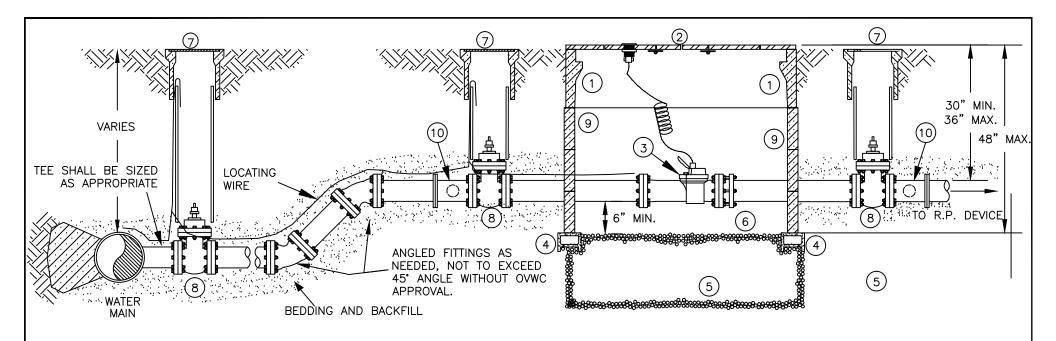

| MODULE IN ONE READING LID. (CHRISTY B48-62G COVER)  3 WATER METER (TYPE TO BE DETERMINED BY OVWC).                                                                                                                                                                                                                                                                                                                                                                                                                                                                                                                                                                                                                                                                                                                                                                                                                                                                                                                                                                                                                                                                                                                                                                                                                                                                                                                                                                                                                                                                                                                                                                                                                                                                                                                                                                                                                                                                                                                                                                                                                             | ITEM | DESCRIPTION                                                                                                      |
|--------------------------------------------------------------------------------------------------------------------------------------------------------------------------------------------------------------------------------------------------------------------------------------------------------------------------------------------------------------------------------------------------------------------------------------------------------------------------------------------------------------------------------------------------------------------------------------------------------------------------------------------------------------------------------------------------------------------------------------------------------------------------------------------------------------------------------------------------------------------------------------------------------------------------------------------------------------------------------------------------------------------------------------------------------------------------------------------------------------------------------------------------------------------------------------------------------------------------------------------------------------------------------------------------------------------------------------------------------------------------------------------------------------------------------------------------------------------------------------------------------------------------------------------------------------------------------------------------------------------------------------------------------------------------------------------------------------------------------------------------------------------------------------------------------------------------------------------------------------------------------------------------------------------------------------------------------------------------------------------------------------------------------------------------------------------------------------------------------------------------------|------|------------------------------------------------------------------------------------------------------------------|
| MODULE IN ONE READING LID. (CHRISTY B48-62G COVER)  3 WATER METER (TYPE TO BE DETERMINED BY OVWC).  4 CONCRETE BLOCKS SHALL BE PLACED ALONG THE ENTIRE PERIMETER TO SUPPORT BOX  5 3/4" CRUSHED ROCK SUB-BASE, 18" DEEP, COMPACT TO 95% COMPACTION.  6 FLANGED COUPLING ADAPTER.  7 VALVE BOX AND LID(SEE OV-10).  8 FLANGED RS GATE VALVE, WITH 2" OPERATING NUT.                                                                                                                                                                                                                                                                                                                                                                                                                                                                                                                                                                                                                                                                                                                                                                                                                                                                                                                                                                                                                                                                                                                                                                                                                                                                                                                                                                                                                                                                                                                                                                                                                                                                                                                                                             | 1    | BOX MUST PROVIDE ADEQUATE CLEARANCE TO ACCOMMODATE METER AND BY-PASS. SIZE OF BOX MUST BE APPROVED BY OWVC PRIOR |
| 4 CONCRETE BLOCKS SHALL BE PLACED ALONG THE ENTIRE PERIMETER TO SUPPORT BOX 5 3/4" CRUSHED ROCK SUB-BASE, 18" DEEP, COMPACT TO 95% COMPACTION. 6 FLANGED COUPLING ADAPTER. 7 VALVE BOX AND LID(SEE OV-10). 8 FLANGED RS GATE VALVE, WITH 2" OPERATING NUT.                                                                                                                                                                                                                                                                                                                                                                                                                                                                                                                                                                                                                                                                                                                                                                                                                                                                                                                                                                                                                                                                                                                                                                                                                                                                                                                                                                                                                                                                                                                                                                                                                                                                                                                                                                                                                                                                     | 2    | 2 PIECE STEEL CHECKER PLATE AND 1-7/8" HOLE FOR TOUCH READ MODULE IN ONE READING LID. (CHRISTY B48-62G COVER)    |
| SUPPORT BOX  5 3/4" CRUSHED ROCK SUB-BASE, 18" DEEP, COMPACT TO 95% COMPACTION.  6 FLANGED COUPLING ADAPTER.  7 VALVE BOX AND LID(SEE OV-10).  8 FLANGED RS GATE VALVE, WITH 2" OPERATING NUT.                                                                                                                                                                                                                                                                                                                                                                                                                                                                                                                                                                                                                                                                                                                                                                                                                                                                                                                                                                                                                                                                                                                                                                                                                                                                                                                                                                                                                                                                                                                                                                                                                                                                                                                                                                                                                                                                                                                                 | 3    | WATER METER (TYPE TO BE DETERMINED BY OVWC).                                                                     |
| COMPACTION.  6 FLANGED COUPLING ADAPTER.  7 VALVE BOX AND LID(SEE OV-10).  8 FLANGED RS GATE VALVE, WITH 2" OPERATING NUT.                                                                                                                                                                                                                                                                                                                                                                                                                                                                                                                                                                                                                                                                                                                                                                                                                                                                                                                                                                                                                                                                                                                                                                                                                                                                                                                                                                                                                                                                                                                                                                                                                                                                                                                                                                                                                                                                                                                                                                                                     | 4    | CONCRETE BLOCKS SHALL BE PLACED ALONG THE ENTIRE PERIMETER TO SUPPORT BOX                                        |
| 7 VALVE BOX AND LID(SEE OV-10).  8 FLANGED RS GATE VALVE, WITH 2" OPERATING NUT.                                                                                                                                                                                                                                                                                                                                                                                                                                                                                                                                                                                                                                                                                                                                                                                                                                                                                                                                                                                                                                                                                                                                                                                                                                                                                                                                                                                                                                                                                                                                                                                                                                                                                                                                                                                                                                                                                                                                                                                                                                               | 5    |                                                                                                                  |
| 8 FLANGED RS GATE VALVE, WITH 2" OPERATING NUT.                                                                                                                                                                                                                                                                                                                                                                                                                                                                                                                                                                                                                                                                                                                                                                                                                                                                                                                                                                                                                                                                                                                                                                                                                                                                                                                                                                                                                                                                                                                                                                                                                                                                                                                                                                                                                                                                                                                                                                                                                                                                                | 6    | FLANGED COUPLING ADAPTER.                                                                                        |
| The state of the s | 7    | VALVE BOX AND LID(SEE OV-10).                                                                                    |
| 9 METER BOX EXTENSION (TYPICAL)                                                                                                                                                                                                                                                                                                                                                                                                                                                                                                                                                                                                                                                                                                                                                                                                                                                                                                                                                                                                                                                                                                                                                                                                                                                                                                                                                                                                                                                                                                                                                                                                                                                                                                                                                                                                                                                                                                                                                                                                                                                                                                | 8    | FLANGED RS GATE VALVE, WITH 2" OPERATING NUT.                                                                    |
|                                                                                                                                                                                                                                                                                                                                                                                                                                                                                                                                                                                                                                                                                                                                                                                                                                                                                                                                                                                                                                                                                                                                                                                                                                                                                                                                                                                                                                                                                                                                                                                                                                                                                                                                                                                                                                                                                                                                                                                                                                                                                                                                | 9    | METER BOX EXTENSION (TYPICAL)                                                                                    |
| 10 FLANGED REDUCING TEE                                                                                                                                                                                                                                                                                                                                                                                                                                                                                                                                                                                                                                                                                                                                                                                                                                                                                                                                                                                                                                                                                                                                                                                                                                                                                                                                                                                                                                                                                                                                                                                                                                                                                                                                                                                                                                                                                                                                                                                                                                                                                                        | 10   | FLANGED REDUCING TEE                                                                                             |

## NOTES:

- 1. PIPE BETWEEN THE WATER MAIN AND THE METER SHALL BE DUCTILE IRON OR PVC C-900. JOINTS BETWEEN MAIN AND METER SHALL BE RESTRAINED PER OV-4.
- 2. INSTALL LOCATING WIRE PER OV-11.
- 3. CONCRETE BLOCKS SHALL BE USED TO BLOCK ANY OPENING OR CUT OUT PORTIONS OF THE METER BOX NOT UTILIZED (MINIMUM OF 1" THICK BLOCK ARE REQUIRED).
- 4. ALL BURIED METAL SHALL BE ENCASED WITH 8 MIL POLYETHYLENE SO THAT NO SOIL IS IN CONTACT WITH METAL.

## ORANGE VALE WATER COMPANY

3" TO 6" WATER SERVICE & METER INSTALLATION - FRONT VIEW

SCALE: NONE DATE: 05/12

**OV-17B**